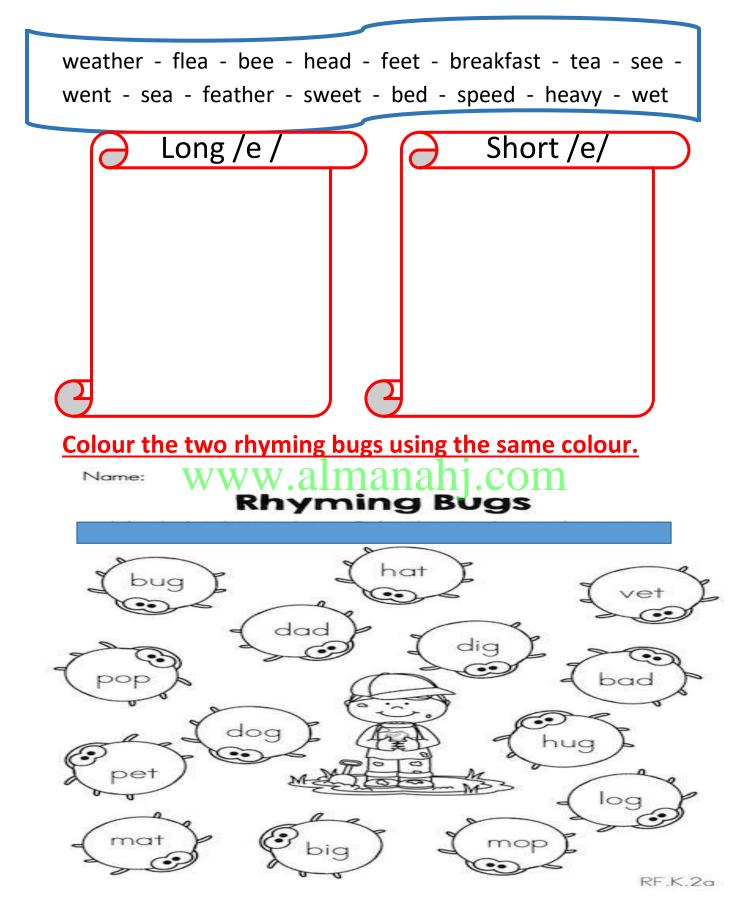

## Classify these words to Long /e/ sound or Short /e/sound:-

Always keeps the doctor \_\_\_\_\_". Write the correct question word :-

How many...dov. al man How many... does

What do

/

What do

/

How does