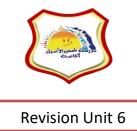

## Write the words under each picture:-

Read about ants and spiders and choose the correct word:-An ant ( is – are ) an insect. It ( has – have ) six legs and ( four – two ) antennae. Ants ( use – uses ) their antennae to feel, ( small , smell) and taste. Ants live in ( big – small ) groups under the ground. Ants eat leaves, seeds, and ( bags – bugs). They carry ( there – their ) food home.

A spider is ( an insect – not an insect ). It has ( six – eight ) legs. Spiders ( have – don`t have ) an antennae. ( All – Some ) spiders live under the ground. A spider makes a web from ( wool – silk ) in its body. The silk is very ( light – heavy ) and very strong. Spiders eat insects.

## Now compare and contrast between the ants and the spiders:-

- Write (Yes) if the sentence is True and No) if the sentence is wrong:-
  - \_\_\_\_\_ spiders are insects.
  - \_\_\_\_\_ All insects have six legs.
    - \_\_\_\_ Ants make webs.
  - \_\_\_\_\_ Ants have two antennae.
  - \_\_\_\_\_ Spiders have antennae.
  - \_\_\_\_\_ Ants live on the leaves.
  - \_\_\_\_\_ Spiders have eight legs.
  - \_\_\_\_\_ Ants don`t carry their food home.
    - \_ All spiders live under the ground.