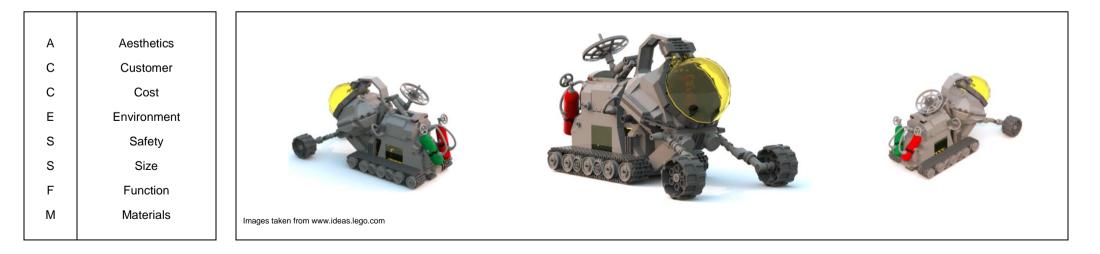

Shown in the picture is a **Space Exploration Rover** designed for **children**. Design a **suitable packaging** for this product – use **3D sketches**, rendering and annotations to explain your idea.

Use annotations (ACCESSFM) to explain 5 ways of how your design is sustainable and environmentally friendly

The packaging should have a secondary function whereby the child can use it when playing with the toy.