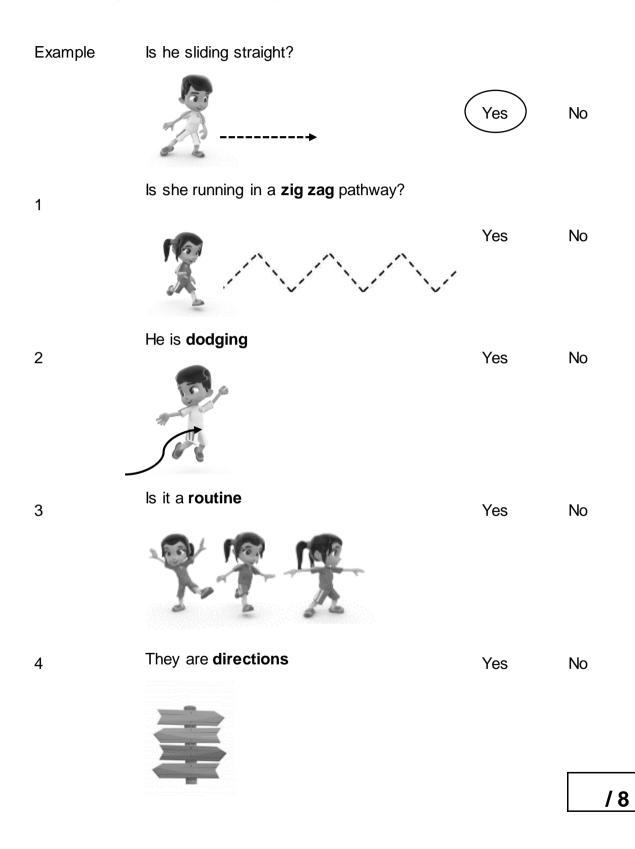

### **SECTION 3 – Selected Response**

Look at the pictures. Answer the question. Circle Yes or No