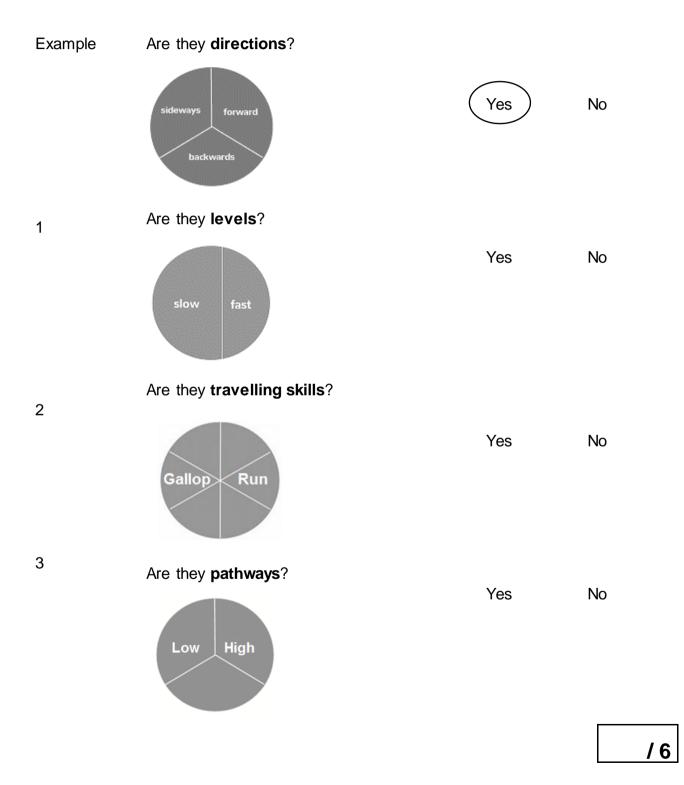

### **SECTION 4 – Selected Response**

Look at the pictures. Answer the question. Circle Yes or No.

You have now finished the examination.