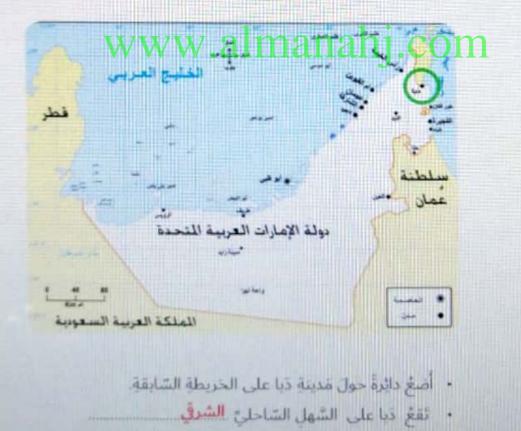

· أُطَبِقُ مَا تَعَلَّمْتُ

أَختبِرُ مَعلوماتٍ:
أَختبِرُ مَعلوماتٍ:
أَستَكمِلُ الفراغاتِ التَّاليةَ في الجُمَلِ بِكَلِماتٍ مُناسبةٍ:

[ ترانزیت - عُمان - هرمز ]

- 1- المَصَيقُ الَّذي يكونُ قَرِيبًا مِنْ مدينةِ دَبا هو ال**جرمز**.....
  - 2- تُطلُ دَبا على بَحرِ ع<mark>مان</mark>
- 3- دَبا كانَتْ تُمثِّلُ مَركزًا يَجاريًّا بِينَ الشَّرقِ والغَربِ، وَهِي ما نُطلِقُ عليهِ اليومَ <mark>ترانزيت</mark>
  - أُحَدِّدُ، وَأُجِيبُ
  - أَقَرأُ الخَرِيطةَ التَّاليةَ، ثُمَّ أُجِيبُ عمّا يأتٍ:



96



## · أَطَبِقُ مَا تَعَلَّمْتُ

### أختبرُ معلوماتٍ:

- أَضَعُ عَلامَة (٧) أَمامَ العبارةِ الصَّحِيحَةِ وَعلامةَ(x) أمامَ العبارَةِ غَيْرِ الصَّحِيحَةِ فيما يأتي:
 1- عُرِفَ عَنْ أَهْلِ أُمَّ القيوينِ أَنَّهُمْ مارسوا حِرفةَ الزَّراعَةِ.
 2- حاكِمُ إمارَةِ عَجمانَ هوَ صاحبِ السُّموُ الشَّيخُ حميدُ بنُ راشدِ التعيميّ (حَفِظَهُ اللَّهُ). [٧]
 3- نُطِلُ إمارَةُ الفُجيرَةِ على السّاحلِ العَربيِّ لدولةِ الإماراتِ العَربيَّةِ المُتّحدةِ.

• ألاحِظ:

-أَلاحِظُ، وَأَصِلُ بِينَ الإمازةِ والكلمةِ المُناسبةِ لَها:

مُسحِدُ البِدِيةِ عجمان 🔾 Q WWWWW 20 com الدّورُ الأَثريّةُ الفجيرة 🕑 0

## أَفَكَّنُ وَأَجِيتُ:

- أُستَكمِلُ الفراغاتِ الآتيةَ بِما يُناسبُها مِنَ الكلماتِ:
- عُرفت الفُجيرةُ قديمًا باسم أرض \_\_\_\_\_ عمالقة البحار \_\_\_\_\_
- 2- أكبرُ مُدن إمارة عجمانَ، وتشتهرُ بالزّراعة
- 3- ا