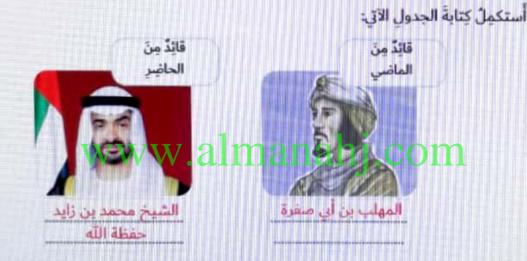

- المَدينةُ الّتي ولِدَ فيها المُهَلَّبُ بنُ أَبِي صُفرَةً:

أقرأ، وَأَكتبُ

أَنجبَتُ دولةُ الإماراتِ العربيّةِ المُتَحدةِ العديدَ مِن القادَةِ الأَبطالِ عَبْرَ تاريخِها الم<mark>اضي كالمُهَلَبِ</mark> بنِ أَبي صُفرةَ، واليومَ تَشهدُ دولةُ الإماراتِ العربيّةِ المُتَحدةِ قادةً عُظَماءَ شاركوا في إِعادَةِ الحَقِّ إلى أصحابِهِ.