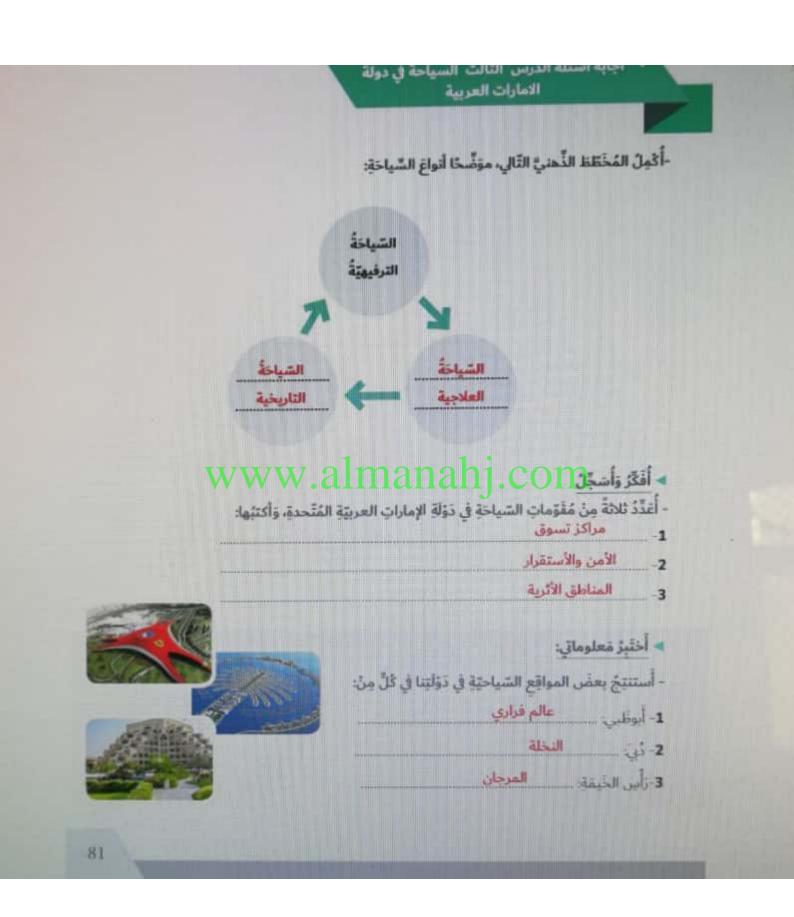

· أُطَبِقُ مَا تَعَلَّمْتُ

أَختبِرُ مَعلوماتٍ:
أَختبِرُ مَعلوماتٍ:
أَستَكمِلُ الفراغاتِ التَّاليةَ في الجُمَلِ بِكَلِماتٍ مُناسبةٍ:

[ ترانزیت - عُمان - هرمز ]

- 1- المَصَيقُ الَّذي يكونُ قَرِيبًا مِنْ مدينةِ دَبا هو ال**جرمز**.....
  - 2- تُطلُ دَبا على بَحرِ ع<mark>مان</mark>
- 3- دَبا كانَتْ تُمثِّلُ مَركزًا يَجاريًّا بِينَ الشَّرقِ والغَربِ، وَهِي ما نُطلِقُ عليهِ اليومَ <mark>ترانزيت</mark>
  - أُحَدِّدُ، وَأُجِيبُ
  - أَقَرأُ الخَرِيطةَ التَّاليةَ، ثُمَّ أُجِيبُ عمّا يأتٍ:



96



## · أَطَبِقُ مَا تَعَلَّمْتُ

### أختبرُ معلوماتٍ:

- أَضَعُ عَلامَة (٧) أَمامَ العبارةِ الصَّحِيحَةِ وَعلامةَ(x) أمامَ العبارَةِ غَيْرِ الصَّحِيحَةِ فيما يأتي:
 1- عُرِفَ عَنْ أَهْلِ أُمَّ القيوينِ أَنَّهُمْ مارسوا حِرفةَ الزَّراعَةِ.
 2- حاكِمُ إمارَةِ عَجمانَ هوَ صاحبِ السُّموُ الشَّيخُ حميدُ بنُ راشدِ التعيميّ (حَفِظَهُ اللَّهُ). [٧]
 3- نُطِلُ إمارَةُ الفُجيرَةِ على السّاحلِ العَربيِّ لدولةِ الإماراتِ العَربيَّةِ المُتّحدةِ.

• ألاحِظ:

-أَلاحِظُ، وَأَصِلُ بِينَ الإمازةِ والكلمةِ المُناسبةِ لَها:

مُسحِدُ البِدِيةِ عجمان 🔾 Q WWWWW 20 com الدّورُ الأَثريّةُ الفجيرة 🕑 0

## أَفَكَّنُ وَأَجِيتُ:

- أُستَكمِلُ الفراغاتِ الآتيةَ بِما يُناسبُها مِنَ الكلماتِ:
- عُرفت الفُجيرةُ قديمًا باسم أرض \_\_\_\_\_ عمالقة البحار \_\_\_\_\_
- 2- أكبرُ مُدن إمارة عجمانَ، وتشتهرُ بالزّراعة
- 3- الحاكِم