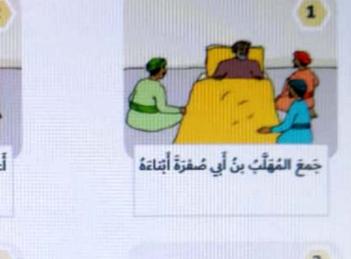

أُعطى لِكُلَّ واحِدٍ مِنْهُمْ حُرْمةٌ مِنَ العِصيِّ، وَطلبَ مِنْهُمْ كَسرَها.

- ما الحِكمةُ الّتي أرادَ المُهَلَّبُ بنُ أَبِي صُفرَةً تعليمَها إلى أَبنائِهِ؟
   الحكمة التعاون التضامن
- أَكْتَشِفُ الرّابِطَ بِينَ قِصَةِ المُهَلَّبِ بِنِ أَبِي صُفرَةَ وَقيامٍ دولةِ الإماراتِ العَربيّةِ المُتَحدةِ.
   قَوة الاتحاد