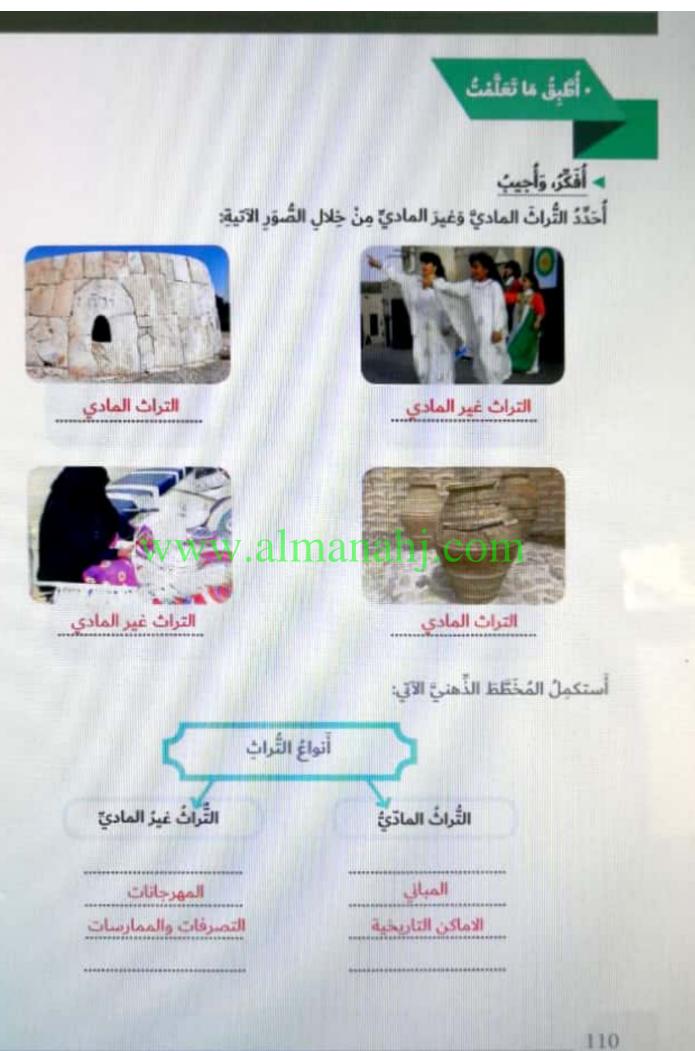

ينةُ الّتي ولِدَ فيها المُهَلَّبُ بنُ أَبِي صُفرَةً:



أقرأ، وَأَكتبُ

أَنجبَتُ دولةُ الإماراتِ العربيّةِ المُتَحدةِ العديدَ مِن القادَةِ الأَبطالِ عَبْرَ تاريخِها الم<mark>اضي كالمُهَلَبِ</mark> بنِ أَبي صُفرةَ، واليومَ تَشهدُ دولةُ الإماراتِ العربيّةِ المُتَحدةِ قادةً عُظَماءَ شاركوا في إِعادَةِ الحَقِّ إلى أصحابِهِ.



أَفَكَرُ، وَأَتعلَمُ

- ضَعْ إِشارةً (√) داخلَ المُرَبِّعِ الَّذي يُناسِبُ كُلَّ عِبارَةٍ مِنَ العِباراتِ الآتيةِ:

| 1 | 1-ظهرَتْ على المُهَلَّبِ علاماتُ الشَّجاعةِ والذَّكاءِ وهوَ صَبِيّ        |
|---|---------------------------------------------------------------------------|
| 1 | 2-كَانَتْ أُولى غَزَوَاتِهِ لِبِلَادِ السَّنَّدِ، حِيثُ حَقِّقَ النُّصَرَ |
|   | 8- ولدَ المُهَلَّبُ في السّنة العاشرة للهجرة                              |

Scanned by CamScanner

100





اجابة اسئلة الدرس الثاني الزراعة والثروة السمكية قي دولة الامارات

– أُكمِلُ المُخْطَطَ الذِّهنيَّ التَّالي موضَّحًا أنواعَ المَزروعاتِ في دَولَةِ الإماراتِ العربيَّةِ المُتّحدةِ:



ألاحِظُ الصُّورَ

- أَكتبُ أَمامَ كُلَّ صورةٍ النَّشاطَ البَشَّريَّ في بِلادي:



التجارة



hi bu the metre she



الزراعة الصناعة

أَختَبِرُ مَعلوماتٍ:

- أَضْعُ غلامَةً (√ ) أَمامَ العِبارةِ الصَّحِيحَةِ:

1- تُصَدَّرُ بِلادي كميَّةً مِنَ الأسماكِ إلى الدُّولِ المُجاورةِ 2- تُصَدِّرُ بِلادي الفائِضَ السَّنويِّ مِنَ اللُّحومِ إلى الدُّوَلِ المُجاورة.

3-مِنْ مَزارِع بِلادي مَزرِعةُ الزُّهورِ في (سويحان).

80

اجابة اسئلة الوحدة الاولى الدرس الثالث (ثانيا )

أُفَكِّرُ وَأُسَجِّلُ
أَسْتَكْمِلُ الجَدُولَ الآيَ مِنْ خِلالٍ تَوْصِيلِ المَجْموعَةِ (أ) بالمَجْموعَةِ (ب):

- مِنْ أَصْرارِ الازدحامِ المُروريُّ
   ع