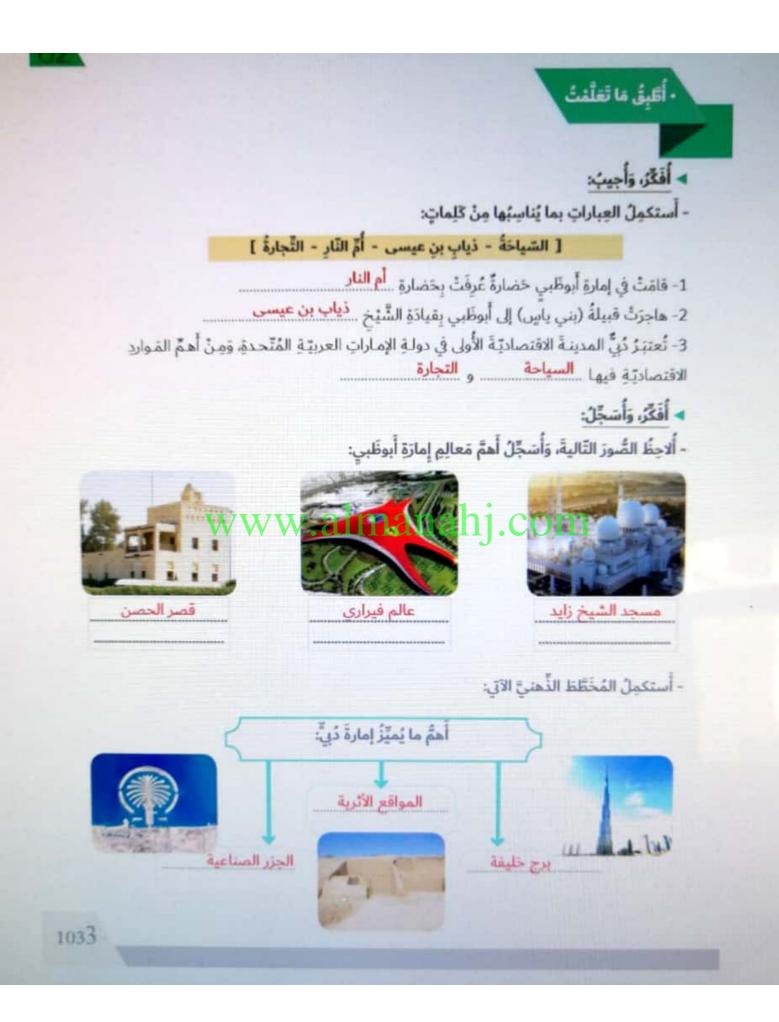

· أُطَبِقُ مَا تَعَلَّمْتُ

أَختبِرُ مَعلوماتٍ:
أَختبِرُ مَعلوماتٍ:
أَستَكمِلُ الفراغاتِ التَّاليةَ في الجُمَلِ بِكَلِماتٍ مُناسبةٍ:

[ ترانزیت - عُمان - هرمز ]

- 1- المَصَيقُ الَّذي يكونُ قَرِيبًا مِنْ مدينةِ دَبا هو ال**جرمز**.....
  - 2- تُطلُ دَبا على بَحرِ ع<mark>مان</mark>
- 3- دَبا كانَتْ تُمثِّلُ مَركزًا يَجاريًّا بِينَ الشَّرقِ والغَربِ، وَهِي ما نُطلِقُ عليهِ اليومَ <mark>ترانزيت</mark>
  - أُحَدِّدُ، وَأُجِيبُ
  - أَقَرأُ الخَرِيطةَ التَّاليةَ، ثُمَّ أُجِيبُ عمّا يأتٍ:



96



## · أَطَبِقُ مَا تَعَلَّمْتُ

### أختبرُ معلوماتٍ:

- أَضَعُ عَلامَة (٧) أَمامَ العبارةِ الصَّحِيحَةِ وَعلامةَ(x) أمامَ العبارَةِ غَيْرِ الصَّحِيحَةِ فيما يأتي:
 1- عُرِفَ عَنْ أَهْلِ أُمَّ القيوينِ أَنَّهُمْ مارسوا حِرفةَ الزَّراعَةِ.
 2- حاكِمُ إمارَةِ عَجمانَ هوَ صاحبِ السُّموُ الشَّيخُ حميدُ بنُ ر