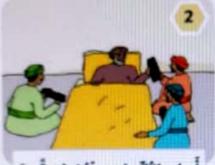

أُعطى لِكُلَّ واحِدٍ مِنْهُمْ حُرْمةٌ مِنَ العِصيِّ، وَطلبَ مِنْهُمْ كَسرَها.

- ما الحِكمةُ الّتي أرادَ المُهَلَّبُ بنُ أَبِي صُفرَةً تعليمَها إلى أَبنائِهِ؟
   الحكمة التعاون التضامن
- أَكْتَشِفُ الرّابِطَ بِينَ قِصَةِ المُهَلَّبِ بِنِ أَبِي صُفرَةَ وَقيامٍ دولةِ الإماراتِ العَربيّةِ المُتَحدةِ.
   قَوة الاتحاد