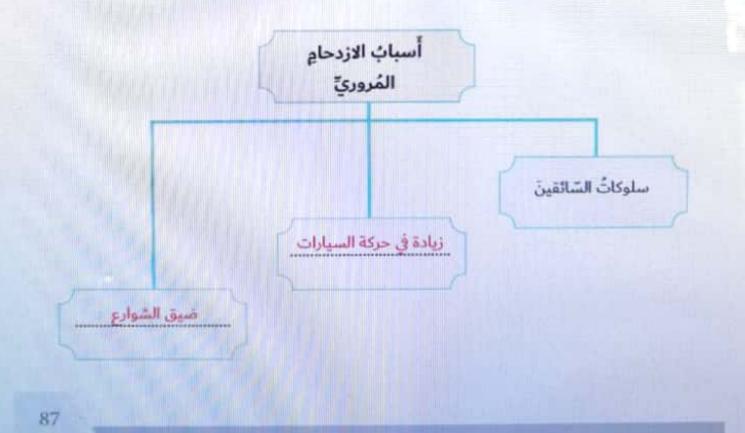

- مِنْ أَصْرارِ الازدحامِ المُروريُّ
   عَدمُ قُدرَة مُستخدمي الطّريقِ مِنَ المُشاةِ أَو السّائقينَ أُو
   عَدمُ قُدرَة مُستخدمي الطّريقِ مِنَ المُشاةِ أَو السّائقينَ أو
   الرُّكَابِ على الانتقالِ مِنْ مَكانٍ إلى آخرَ بِالسُّرِعَةِ المُناسِبَةِ
  - · مِنْ حُلولِ الاردحامِ المُروريِّ

ألاحِظُ وأَسْتَكْشِفُ
أستَكْمِلُ المُحَطَّطُ التَّالِي مُوضَحًا إسبابِهَا لازاحَتْم المُرودِي في بلادلي: WW